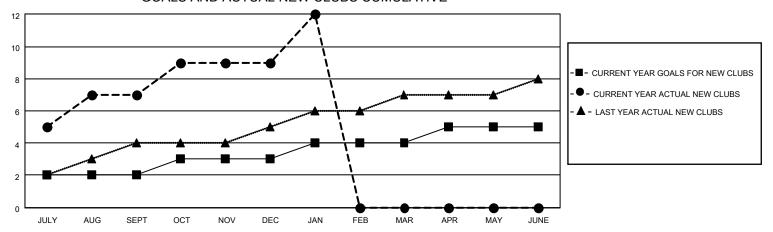

## MONTHLY MEMBERSHIP PROGRESS REPORT

LOCATION INDIA District 3231A2 Results as of: 1/31/2022

| Clubs RESULTS FOR 2021-2022 |   |   |   | Members RESULTS FOR 2021-2022 |     |     |     |
|-----------------------------|---|---|---|-------------------------------|-----|-----|-----|
|                             |   |   |   |                               |     |     |     |
| JULY/AUG/SEPT               | 2 | 7 | 2 | JULY/AUG/SEPT                 | 200 | 550 | 78  |
| OCT/NOV/DEC                 | 1 | 2 | 0 | OCT/NOV/DEC                   | 150 | 167 | 158 |
| JAN/FEB/MAR                 | 1 | 3 | 0 | JAN/FEB/MAR                   | 100 | 165 | 26  |
| APR/MAY/JUNE                | 1 | 0 | 0 | APR/MAY/JUNE                  | 50  | 0   | 0   |

## GOALS AND ACTUAL NEW CLUBS CUMULATIVE



## GOALS AND ACTUAL MEMBERS CUMULATIVE



| DROPPED CLUBS: 2 |     | 83 CLUBS OF 111 ADDED 1 OR<br>MORE NEW MEMBERS | GENDER DISTRIBUTION                   |                             |  |
|------------------|-----|------------------------------------------------|---------------------------------------|-----------------------------|--|
|                  |     | WORL NEW WILWIDERS                             | MALE<br>FEMALE                        | 2,545 (62.09%)              |  |
|                  |     |                                                | NON BINARY                            | 1,554 (37.91%)<br>0 (0.00%) |  |
| DROPPED MEMBERS  |     |                                                | PREFER NOT TO ANSWER 0 (0.00%)        |                             |  |
| DECEASED