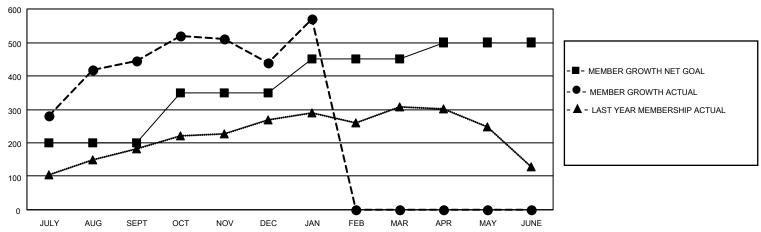

## GOALS AND ACTUAL MEMBERS CUMULATIVE

| DROPPED CLUBS: 2 |     | 83 CLUBS OF 111 ADDED 1 OR<br>MORE NEW MEMBERS | GENDER DISTRIBUTION                   |                             |  |
|------------------|-----|------------------------------------------------|---------------------------------------|-----------------------------|--|
|                  |     | WORL NEW WILWIDERS                             | MALE<br>FEMALE                        | 2,545 (62.09%)              |  |
|                  |     |                                                | NON BINARY                            | 1,554 (37.91%)<br>0 (0.00%) |  |
| DROPPED MEMBERS  |     |                                                | PREFER NOT TO ANSWER 0 (0.00%)        |                             |  |
| DECEASED         | 10  |                                                | PREFER NOT TO ANSWER                  | 0 (0.00 %)                  |  |
| CLUB CANCELLED   | 43  | CLICK HERE FOR CUMULATIVE                      | TOTAL FAMILY UNIT MEMBERS             | 2,114                       |  |
| OTHER            | 209 | MEMBERSHIP DATA                                |                                       |                             |  |
| TOTAL            | 262 |                                                | FAMILY MEMBERS PAYING HALF DUES 1,127 |                             |  |
|                  |     |                                                |                                       |                             |  |